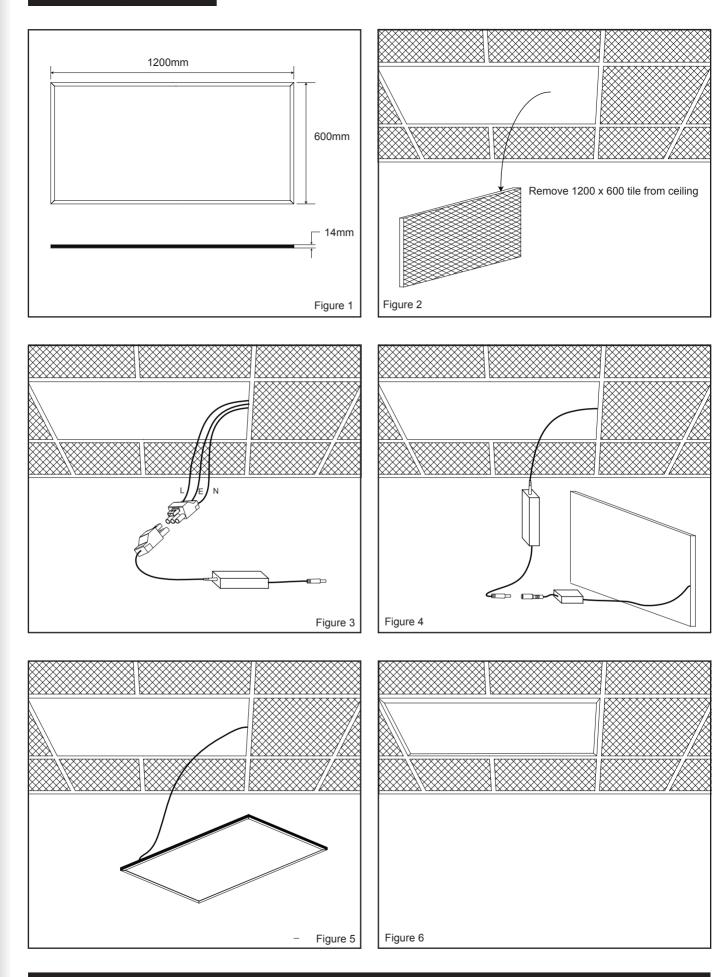

 240
 CE

| Specification: | LED replacement for 600 x 1200 modular fluorescent fittings. Aluminium trim<br>with Perspex diffuser.<br>Electrical Protection: Class II Driver:<br>Class III fitting                                                                                                                                                                                                                                                                                           |                                                                                                                                                                                                                                                                                                                                                                                                                                                                                                                |  |
|----------------|-----------------------------------------------------------------------------------------------------------------------------------------------------------------------------------------------------------------------------------------------------------------------------------------------------------------------------------------------------------------------------------------------------------------------------------------------------------------|----------------------------------------------------------------------------------------------------------------------------------------------------------------------------------------------------------------------------------------------------------------------------------------------------------------------------------------------------------------------------------------------------------------------------------------------------------------------------------------------------------------|--|
|                | Supply:<br>Current:<br>Power:<br>Operating Temp:<br>Size:<br>Lumen Out-Put:<br>Lumen/ W:<br>LED Colour Temp:<br>Weight:<br>IP:                                                                                                                                                                                                                                                                                                                                  | 230 -240V 50- 60Hz<br>175mA + 175mA<br>74W<br>-10°C < ta < 40°C<br>L: 1200mm, W: 600mm, H: 14mm<br>3189Im<br>58<br>4000K<br>12Kg<br>20                                                                                                                                                                                                                                                                                                                                                                         |  |
|                | Suitable for mounting on normally flammable surface<br>Minimum distance from illuminated object is 0.5 metre<br>Complies with EN60598-1                                                                                                                                                                                                                                                                                                                         |                                                                                                                                                                                                                                                                                                                                                                                                                                                                                                                |  |
| Installation:  | <ol> <li>about the installation or use of</li> <li>1. Ensure mains supply is swit</li> <li>2. Remove 600 X 1200mm tile</li> <li>3. Ensure the area above the f</li> <li>4. Connect Brown wire (live) to connector.</li> <li>5. Ensure the connections goin</li> <li>6. Attention:         <ul> <li>The fitting is heavy,before</li> <li>7. Place connector, drivers and</li> <li>8. Offer luminaire up to the cei standard ceiling tile.</li> </ul> </li> </ol> | <ol> <li>Ensure the connections going to and from the driver are secure.</li> <li>Attention:         <ul> <li>The fitting is heavy,before installtion ensure the ceil can hold the fitting securely</li> <li>Place connector, drivers and cable into the ceiling void.</li> </ul> </li> <li>Offer luminaire up to the ceiling void and manoeuvre into final position similar to standard ceiling tile.</li> <li>This product has no user serviceable parts. If any part is damaged, disconnect from</li> </ol> |  |